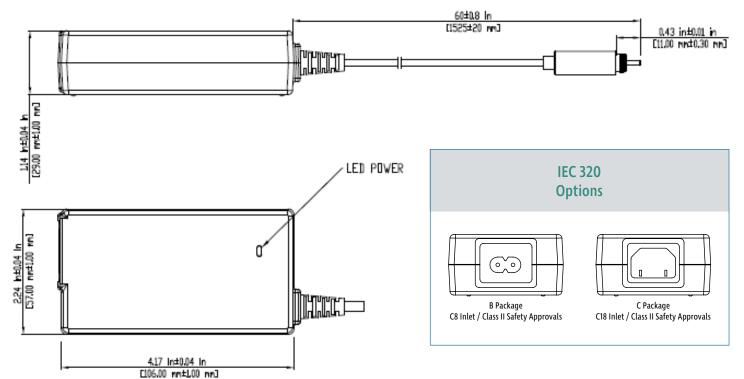

## **Key Features**

- Medical 60601-1 Safety Approvals
- Small 6.02 x 2.43 x 1.28" Footprint
- Universal AC Input With Active PFC
- IP22 Rated Enclosure
- Class II Construction

- High Efficiency DoE EPS Level VI
- High Power Density 5.4W/in3
- EN55011 / FCC Part 15J Class B Emissions
- 3-Year Warranty

## **MANGO100S USB-C PD Series**

100 Watt USB-C PD Medical Desktop Power Supply

| Models            | AC Inlet | Output<br>Voltage | Output Current | Ripple & Noise (Max)      |
|-------------------|----------|-------------------|----------------|---------------------------|
| MANGO100S-USB-PDA | C14      | 5/9/10/12/15/20V* | 0.1-5.0A       | 100/100/150/150/200/200mV |
| MANGO100S-USB-PDB | C8       | 5/9/10/12/15/20V* | 0.1-5.0A       | 100/100/150/150/200/200mV |