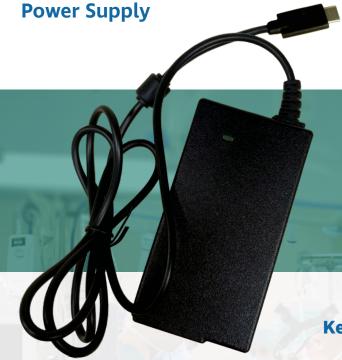

## **MANGO100S USB-C PD Series**

**PHASIUM** 

BY MEGMEET

**Medical Power Specialists** 

The **MANGO100S USB-C PD** is the single power supply solution for all USB-C PD enabled products regardless of power and voltage incompatibilities.

## **Key Features**

- Medical 60601-1 Safety Approvals
- Small 6.02 x 2.43 x 1.28" Footprint
- Universal AC Input With Active PFC
- IP22 Rated Enclosure
- Class II Construction

- High Efficiency DoE EPS Level VI
- High Power Density 5.4W/in3
- EN55011 / FCC Part 15J Class B Emissions
- 3-Year Warranty

## **MANGO100S USB-C PD Series**

100 Watt USB-C PD Medical Desktop Power Supply

| Models            | AC Inlet | Output<br>Voltage | Output Current | Ripple & Noise (Max)      |
|-------------------|----------|-------------------|----------------|---------------------------|
| MANGO100S-USB-PDA | C14      | 5/9/10/12/15/20V* | 0.1-5.0A       | 100/100/150/150/200/200mV |
| MANGO100S-USB-PDB | C8       | 5/9/10/12/15/20V* | 0.1-5.0A       | 100/100/150/150/200/200mV |