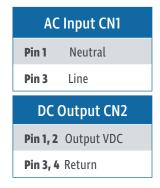

| Technical Highlights |                        |                          |                                                                                                                           |  |  |
|----------------------|------------------------|--------------------------|---------------------------------------------------------------------------------------------------------------------------|--|--|
| Input Voltage        | 80-264 VAC (Universal) | Efficiency               | 90% / 93% min at 115VAC/230VAC, full load                                                                                 |  |  |
| Leakage Current      | <100μA @ 264VAC        | Operating<br>Temperature | -10°C ~ +50°C                                                                                                             |  |  |
| Output Voltage       | See table above        | Input Protection         | Internal T2.0A/ 250V Fuse (Line & Neutral)                                                                                |  |  |
| Line Regulation      | ±1%                    | Isolation                | Input to Output: 4000 VAC, 2xMOPP Input to Ground (Class I): 1500 VAC, 1xMOPP Output to Ground (Class I):1500 VAC, 1xMOPP |  |  |
| Load Regulation      | ±2%                    | МТВГ                     | 200K Hours, Mil-217F at 25 °C, full load                                                                                  |  |  |