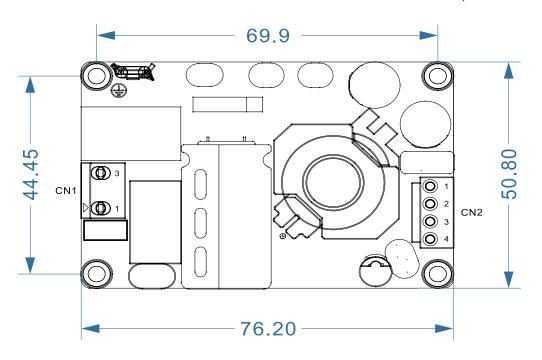

## **Key Features**

- Medical 60601-1 Safety Approvals
- Small 3.00 x 2.00 x 1.00" Footprint
- Class I, Class II Construction Compatible
- Medical (BF) Approvals For Class I
- High Efficiency up to 94%
- EN55011 / FCC Part 15J Class B Emissions
- 3 Year Warranty