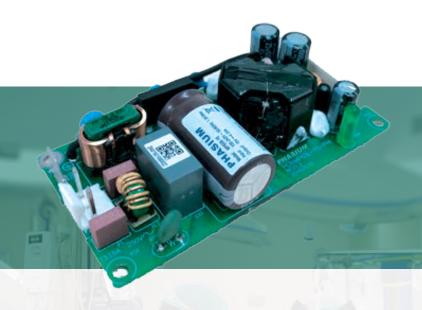

## **MP65S Series**

**65 Watt Medical Power Supply** 

The low-cost solution for under 65 watts. This reliable converter meets all Medical and Commercial compliance requirements including 4th Edition EMC and comes in single output DC voltages from 12V ~ 24V.

## **Key Features**

- Medical 60601-1 Safety Approvals
- Small 3.00 x 2.00 x 1.00" Footprint
- Class I, Class II Construction Compatible
- Medical (BF) Approvals For Class I
- High Efficiency up to 94%
- EN55011 / FCC Part 15J Class B Emissions
- 3 Year Warranty