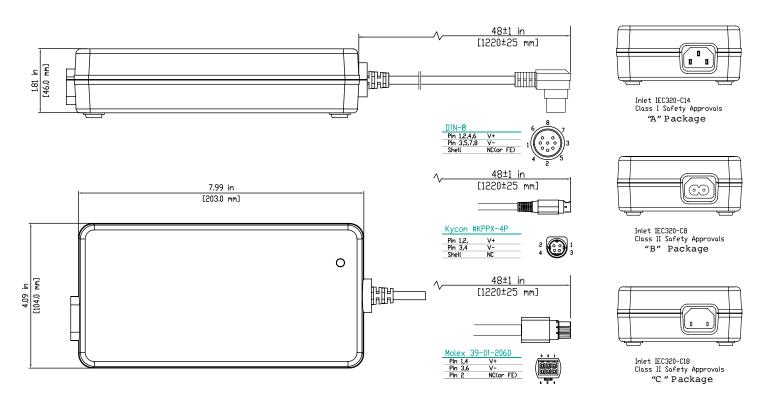

## **Key Features**

- Medical 60601-1 Safety Approval
- Small 8" x 4.1" x 1.8" Footprint
- Class I or Class II Construction
- IPXI Rated Enclosure
- High Efficiency Level V

- Universal AC Input with Active PFC
- CEC 2008 / ErP2 / EISA 2007 Compliant
- EN55011 / FCC Part 15J Class B Emissions
- 3 Year Warranty