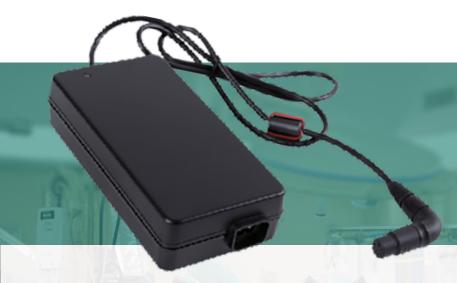

## MP03004

**200 Watt Medical Power Supply** 

The MP03004 meets all medical and commercial compliance requirements including Level V andcan be configured as a Class I or Class II device.

## **Key Features**

- Medical 60601-1 Safety Approval
- Small 8" x 4.1" x 1.8" Footprint
- Class I or Class II Construction
- IPXI Rated Enclosure
- High Efficiency Level V

- Universal AC Input with Active PFC
- CEC 2008 / ErP2 / EISA 2007 Compliant
- EN55011 / FCC Part 15J Class B Emissions
- 3 Year Warranty