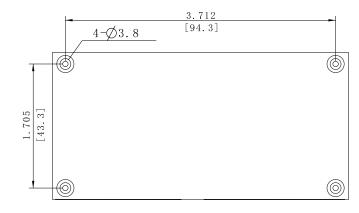

**Key Features** 

- Medical 60601-1 Safety Approvals
- Small 4.00 x 2.00 x 1.25" Footprint
- 60W/72W Peak Convection Cooled
- High Efficiency Up to 87%

- EN55011 / FCC Part 15J Class B Emissions
- 3-year Warranty
- Less than 0.5W No Load Input Power