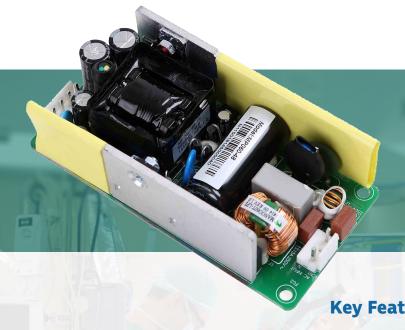

## **MP060** Series

**60 Watt Medical Power Supply** 

The low-cost solution for under 60 watts. This reliable converter meets all Medical and Commercial compliance requirements including 4th Edition EMC and comes in single output DC voltages from 12V ~ 48V.

**Key Features** 

- Medical 60601-1 Safety Approvals
- Small 4.00 x 2.00 x 1.25" Footprint
- 60W/72W Peak Convection Cooled
- High Efficiency Up to 87%

- EN55011 / FCC Part 15J Class B Emissions
- 3-year Warranty
- Less than 0.5W No Load Input Power