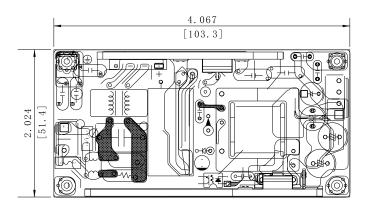

**Key Features** 

- Medical 60601-1 Safety Approvals
- Small 4.00 x 2.00 x 1.25" Footprint
- 60W/72W Peak Convection Cooled
- High Efficiency Up to 87%

- EN55011 / FCC Part 15J Class B Emissions
- 3-year Warranty
- Less than 0.5W No Load Input Power