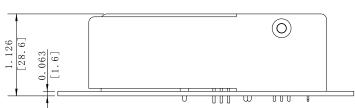

**Key Features** 

- Medical 60601-1 Safety Approvals
- Small 4.00 x 2.00 x 1.25" Footprint
- 60W/72W Peak Convection Cooled
- High Efficiency Up to 87%

- EN55011 / FCC Part 15J Class B Emissions
- 3-year Warranty
- Less than 0.5W No Load Input Power