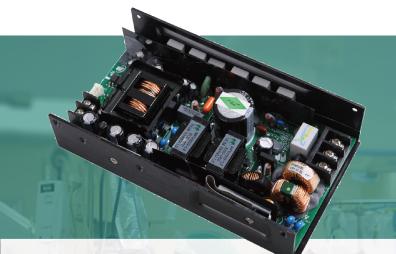

# MP03002 Series

240 Watt Medical Desktop Power Supply

# **PHASIUM** BY MEGMEET Medical Power Specialists

Full-featured while maintain a small foot print delivers reliability, efficiency and benefits all in one low-cost single DC output U-Channel 300W fan-less AC/DC converter. Ideal for products that run 24 hours, 7 days a week, this high efficiency Class I constructed power supply meets Class B EMI limits while design delivering high current and meeting all the latest international safety and EMC requirements.

#### **Key Features**

- Medical 60601-1 Safety Approvals
- Small 6.69 x 3.86 x 1.57" U-Frame Package
- Full Load Convection Cooled Operation up to 40°C
- High Efficiency 90% typical at full load
- Remote Sense Compensation
- Universal AC Input with Active PFC
- EN55011 / FCC Part 15J Class B Emissions
- 3 Year Warranty