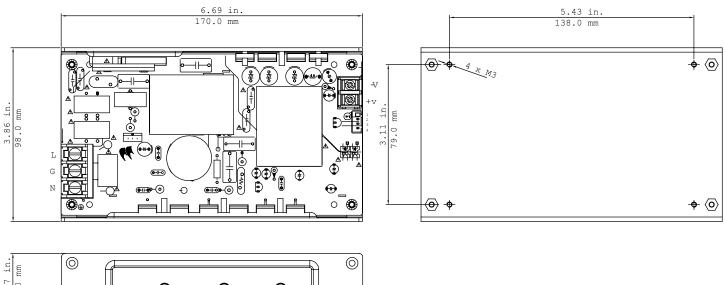

#### **Key Features**

- Medical 60601-1 Safety Approvals
- Small 6.69 x 3.86 x 1.57" U-Frame Package
- Full Load Convection Cooled Operation up to 40°C
- High Efficiency 90% typical at full load
- Remote Sense Compensation
- Universal AC Input with Active PFC
- EN55011 / FCC Part 15J Class B Emissions
- 3 Year Warranty