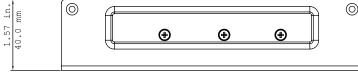

#### **Key Features**

- Medical 60601-1 Safety Approvals
- Small 6.69 x 3.86 x 1.57" U-Frame Package
- Full Load Convection Cooled Operation up to 40°C
- High Efficiency 90% typical at full load
- Remote Sense Compensation
- Universal AC Input with Active PFC
- EN55011 / FCC Part 15J Class B Emissions
- 3 Year Warranty