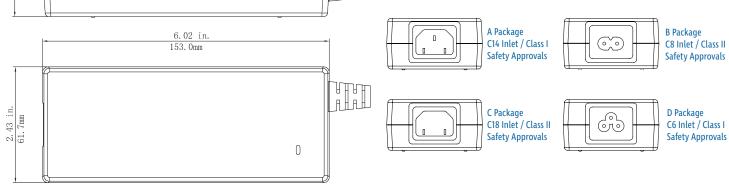

## **Key Features**

- Medical 60601-1 (BF) Safety Approvals
- Small 6.02 x 2.43 x 1.28" Footprint
- Universal AC Input with Active PFC
- IP22 Rated Enclosure
- Class I or Class II Construction

- EN55011 / FCC Part 15J Class B Emissions
- High Efficiency DoE EPS Level VI
- High Power Density 8W/in<sup>3</sup>
- 3 Year Warranty

For the given model, replace "xy" with selected AC Inlet and DC Plug options. See product family application notes for details.

| Technical Highlights |                        |                          |                                                                                    |  |  |
|----------------------|------------------------|--------------------------|------------------------------------------------------------------------------------|--|--|
| Input Voltage        | 90-264 VAC (Universal) | Efficiency               | 90-94% typical at 115/230 VAC, full load                                           |  |  |
| Leakage Current      | <100µА @ 264VAC        | Operating<br>Temperature | -18°C ~ +40°C                                                                      |  |  |
| Output Voltage       | See table above        | Over-Voltage             | 110-140% Latching                                                                  |  |  |
| Line Regulation      | ±0.5%                  | Isolation                | Input to Output 4000 VAC<br>Input to Ground: 1500VAC<br>Output to Ground: 1500 VAC |  |  |
| Load Regulation      | ±5%                    | MTBF                     | 200K Hours, Mil-217F at 25 °C, full load                                           |  |  |