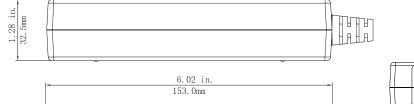

## **Key Features**

- Medical 60601-1 (BF) Safety Approvals
- Small 6.02 x 2.43 x 1.28" Footprint
- Universal AC Input with Active PFC
- IP22 Rated Enclosure
- Class I or Class II Construction

- EN55011 / FCC Part 15J Class B Emissions
- High Efficiency DoE EPS Level VI
- High Power Density 8W/in<sup>3</sup>
- 3 Year Warranty