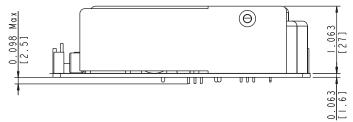

#### **Key Features**

- Medical 60601-1 Safety Approvals
- Small 4.00 x 2.00 x 1.25" Footprint
- Class II Construction
- 60W/72W Peak Convection Cooled
- High Efficiency >87%
- EN55011 / FCC Part 15J Class B Emissions
- 3-year Warranty
- BF Compliant Isolation
- Less than 8.3W No Load Input Power