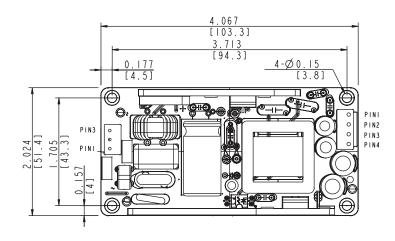

#### **Key Features**

- Medical 60601-1 Safety Approvals
- Small 4.00 x 2.00 x 1.25" Footprint
- Class II Construction
- 60W/72W Peak Convection Cooled
- High Efficiency >87%
- EN55011 / FCC Part 15J Class B Emissions
- 3-year Warranty
- BF Compliant Isolation
- Less than 8.3W No Load Input Power